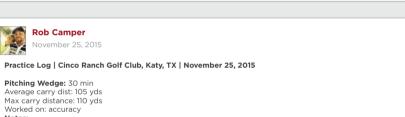

Irons: Titleist 5-PW, steel

5: Carry dist: 165yds 6: Carry dist: 160yds

7: Carry dist: 140yds

Notes:

Write a comment:

8 Iron: 20 min Average carry dist: 125 yds Max carry distance: 135 yds

Worked on: fighting a draw