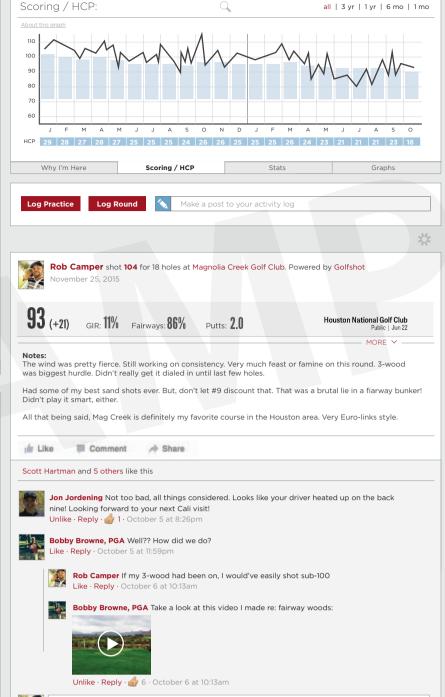

Find Members  $\equiv$  Lesson Tee  $\equiv$ 

Apps ≡

Pro Shop ≡

**△**4 **√**3

🄰 🖸 🗅 rcamper≣ Sign out



Forum ≡



Handicap: 18 Fairways: 67% GIR: 11% Putts: Putts GIR: 2.4

MORE.

## About me:

I work as Chief Experience Officer, for several startups - including The Golf Obsessed.com. I have a wonderful wife and a 10 year old son who is almost as obsessed with golf as I am! I play drums and...

\_ MORE ∨ What's in my bag:

Driver: TaylorMade RBZ, graphite, Med flex, 11º loft Carry dist: 230yds

Fairway Metals: TaylorMade RBZ **3W, graphite, Med flex, 15**° loft Carry dist: 195yds

Hybrids: TaylorMade RBZ 4H, graphite, Med flex, 21º loft Carry dist: 175yds

Irons: Titleist 5-PW, steel

5: Carry dist: 165yds 6: Carry dist: 160yds

7: Carry dist: 140yds











Notes:

Write a comment:

8 Iron: 20 min Average carry dist: 125 yds Max carry distance: 135 yds

Worked on: fighting a draw

Notes: Started to really feel the benefits of compression. Also, when I get a full body turn, I actually started to

**6 Iron:** 10 min Average carry dist: 150 yds Max carry distance: 160 yds Worked on: distance **Notes:** 

**4 Hybrid:** 15 min Average carry dist: 175 yds Max carry distance: 175 yds Worked on: fighting a draw

Notes: So much easier off a tee, then the turf...

**3 Metal:** 30 min Average carry dist: 180 yds Max carry distance: 195 yds Worked on: solid contact

Same as the hybrid... so much easier off a tee, then the turf...

Driver: 30 min Average carry dist: 225 yds Max carry distance: 230 yds Worked on: consistency Feast or famine..

Total ti